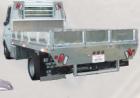

# **Heavy Duty Work Beds**

Dodge Sprinter with Fold-Down Sides and Fold-Down Tailgate

Ford Contractor Style with Ladder Racks and Tool Boxes

Fire and Rescue Brush Truck

Many Other Styles Available

#### Aluminum Beds To Fit: Mini-Trucks, ½ Tons, ¾ Tons, 1 Tons, and 2 Tons

We offer super tough aluminum beds with a deluxe light package. Frame construction has 12" centers using structural materials covered with 3/16" *DiamondBrite* sheeting in most cases. Other thicknesses available upon request.