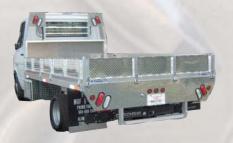

# **Aluminum Beds**

#### Aluminum Beds To Fit: Mini-Trucks, ½ Tons, ¾ Tons, 1 Tons, and 2 Tons

We offer super tough aluminum beds with a deluxe light package. Frame construction has 12" centers using structural materials covered with 3/16" *DiamondBrite* sheeting in most cases. Other thicknesses available upon request.