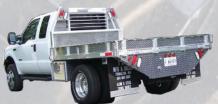

#### Aluminum Beds To Fit: Mini-Trucks, ½ Tons, ¾ Tons, 1 Tons, and 2 Tons

We offer super tough aluminum beds with a deluxe light package. Frame construction has 12" centers using structural materials covered with 3/16" *DiamondBrite* sheeting in most cases. Other thicknesses available upon request.