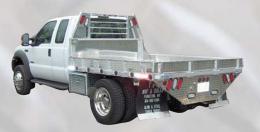

# **Aluminum Beds**

#### Aluminum Beds To Fit: Mini-Trucks, ½ Tons, ¾ Tons, 1 Tons, and 2 Tons

We offer super tough aluminum beds with a deluxe light package. Frame construction has 12" centers using structural materials covered with 3/16" *DiamondBrite* sheeting in most cases. Other thicknesses available upon request.